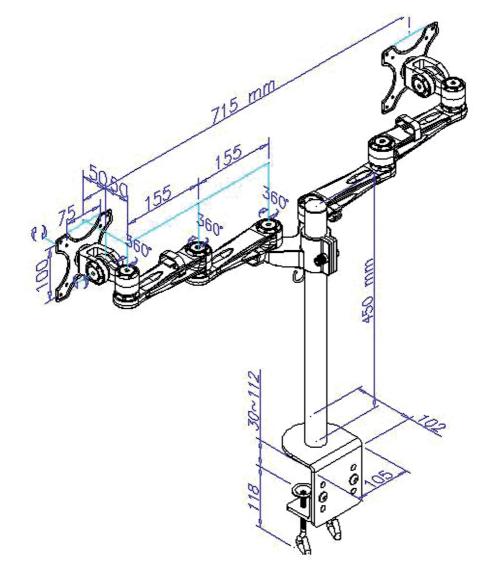

## Datenblatt - Fiche technique - Data sheet 17.99.1133

VALUE LCD-Doppelarm Trägerstange, 4 Gelenke, Tischmontage, ,

VALUE Bras double LCD, 4 points, fixation sur table,

VALUE Dual LCD Monitor Arm, Desk Clamp, 4 Joints,

## **rotronic**

| Date:                       | 2010/7/29                             |                                          |                                        |                                 |       |  |
|-----------------------------|---------------------------------------|------------------------------------------|----------------------------------------|---------------------------------|-------|--|
| Weight Capacity:            |                                       | Max 6                                    | Max 6kgs each monitor                  |                                 |       |  |
| Monitor M                   | ounting Ho                            | les VESA                                 | 75*75mm                                | / 100*100                       | mm    |  |
| Applicatio                  | n using                               | C-clarr                                  | np mountir                             | ng                              |       |  |
|                             |                                       |                                          |                                        |                                 |       |  |
| Packaging                   | <b>Type:</b> (bliste                  | er pack, chipb                           | oard box, car                          | dboard box                      | etc.) |  |
| Level 1:                    | 1 pc in a bro                         | own box                                  |                                        |                                 |       |  |
| Level 2:                    | 2 pcs in a c                          | arton                                    |                                        |                                 |       |  |
| Level 3:                    |                                       |                                          |                                        |                                 |       |  |
| Qty Per Box<br>or Pack<br>1 | Boxes or<br>Packs Per<br>Inner Carton | Inner<br>Cartons per<br>Master<br>Carton | Total Qty<br>Per Master<br>Carton<br>2 | Master<br>Cartons<br>Per Pallet |       |  |

| Product Description                                                     |  |
|-------------------------------------------------------------------------|--|
| * This LCD mounting arm is designed for two monitors.                   |  |
| * The two arms are easy adjustability for swing into any position.      |  |
| * And each display can be tilted to any angle you need.                 |  |
| * It makes your workstation more efficient and you gain more workspace. |  |
| * Holds most 2pcs 20" LCD monitors in horiziontal position.             |  |
| * Height of the arms can be adjustable.                                 |  |