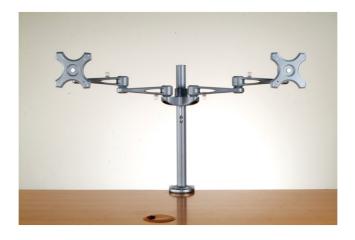

## Datenblatt - Fiche technique - Data sheet 17.99.1133

VALUE LCD-Doppelarm Trägerstange, 4 Gelenke, Tischmontage, ,

VALUE Bras double LCD, 4 points, fixation sur table,

VALUE Dual LCD Monitor Arm, Desk Clamp, 4 Joints,

| Product Description                                                     |  |
|-------------------------------------------------------------------------|--|
| * This LCD mounting arm is designed for two monitors.                   |  |
| * The two arms are easy adjustability for swing into any position.      |  |
| * And each display can be tilted to any angle you need.                 |  |
| * It makes your workstation more efficient and you gain more workspace. |  |
| * Holds most 2pcs 20" LCD monitors in horiziontal position.             |  |
| * Height of the arms can be adjustable.                                 |  |