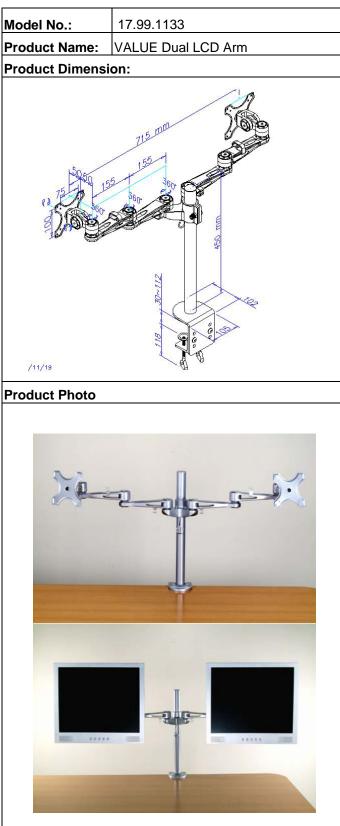

## Datenblatt - Fiche technique - Data sheet 17.99.1133

VALUE LCD-Doppelarm Trägerstange, 4 Gelenke, Tischmontage, ,

VALUE Bras double LCD, 4 points, fixation sur table,

VALUE Dual LCD Monitor Arm, Desk Clamp, 4 Joints,

## **rotronic**

| Date:                       | 2010/7/29                             |                                          |                                        |                                 |       |  |
|-----------------------------|---------------------------------------|------------------------------------------|----------------------------------------|---------------------------------|-------|--|
| Weight Capacity:            |                                       | Max 6                                    | Max 6kgs each monitor                  |                                 |       |  |
| Monitor M                   | ounting Ho                            | les VESA                                 | 75*75mm                                | / 100*100                       | mm    |  |
| Applicatio                  | n using                               | C-clarr                                  | np mountir                             | ng                              |       |  |
|                             |                                       |                                          |                                        |                                 |       |  |
| Packaging                   | <b>Type:</b> (bliste                  | er pack, chipb                           | oard box, car                          | dboard box                      | etc.) |  |
| Level 1:                    | 1 pc in a bro                         | own box                                  |                                        |                                 |       |  |
| Level 2:                    | 2 pcs in a c                          | arton                                    |                                        |                                 |       |  |
| Level 3:                    |                                       |                                          |                                        |                                 |       |  |
| Qty Per Box<br>or Pack<br>1 | Boxes or<br>Packs Per<br>Inner Carton | Inner<br>Cartons per<br>Master<br>Carton | Total Qty<br>Per Master<br>Carton<br>2 | Master<br>Cartons<br>Per Pallet |       |  |

| Product Description                                                     |  |
|-------------------------------------------------------------------------|--|
| * This LCD mounting arm is designed for two monitors.                   |  |
| * The two arms are easy adjustability for swing into any position.      |  |
| * And each display can be tilted to any angle you need.                 |  |
| * It makes your workstation more efficient and you gain more workspace. |  |
| * Holds most 2pcs 20" LCD monitors in horiziontal position.             |  |
| * Height of the arms can be adjustable.                                 |  |